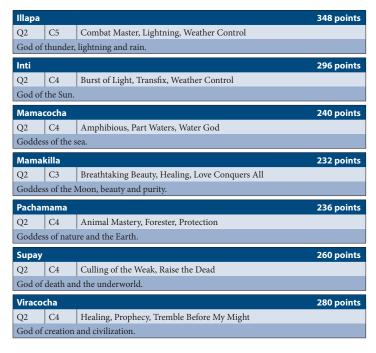

# **OF GODS AND MORTALS**

# **INCA PANTHEON**

This pantheon list will allow you to play *Of Gods and Mortals* using a force made up of the gods, legends and warriors of the Inca empire. As it is a less well-known pantheon than some, brief descriptions have been added to assist in sourcing suitable figures.

#### **GODS**



## **LEGENDS**

| Amaru                                                                                                                      |           |                                                                                 | 132 points |  |  |  |  |
|----------------------------------------------------------------------------------------------------------------------------|-----------|---------------------------------------------------------------------------------|------------|--|--|--|--|
| Q3                                                                                                                         | C4        | Armoured, Flying, Huge, Long Move, Unique                                       |            |  |  |  |  |
| Winged serpent spirit.